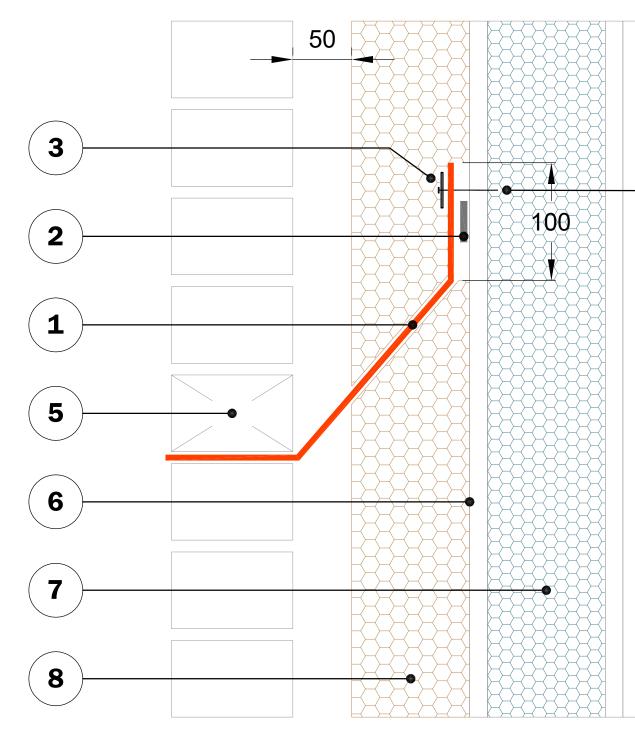

| <b>KEY T</b> | O MAT | ERIALS : |
|--------------|-------|----------|
|              | •     |          |

| 1 | Visqueen Zedex Non-Combustible DPC cavity tray.                                                         |
|---|---------------------------------------------------------------------------------------------------------|
| 2 | Visqueen Zedex Mastic.                                                                                  |
| 3 | Visqueen Non-Combustible Fixing Strip<br>(1240mm strip pre-drilled with 8mm holes at<br>150mm centres). |
| 4 | Stainless steel mechanical fixings suitable for substrate by others.                                    |
| 5 | Weepholes at intervals as specified and not less than 2 no. over each opening.                          |
| 6 | Weather defence board by others.                                                                        |
| 7 | Structural Framing System by others.                                                                    |
| 8 | Non-combustible insulation by others.                                                                   |
|   |                                                                                                         |

Typical Cavity Tray Surface Fixing Detail : SFS with Masonry Façade.